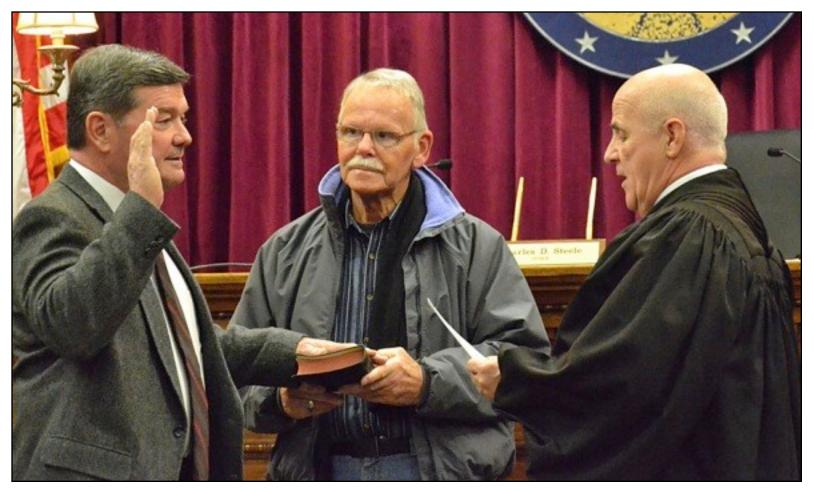

Van Wert County Sheriff Stan Owens (above left) takes the oath as county commissioner from Judge Charles D. Steele while his father looks on. Below, Judge Steele is sworn in to a new six-year term by Van Wert Municipal Court Judge Jill Leatherman while his grandson, Robbie, holds the Bible. (all photos by Dave Mosier/Van Wert independent)