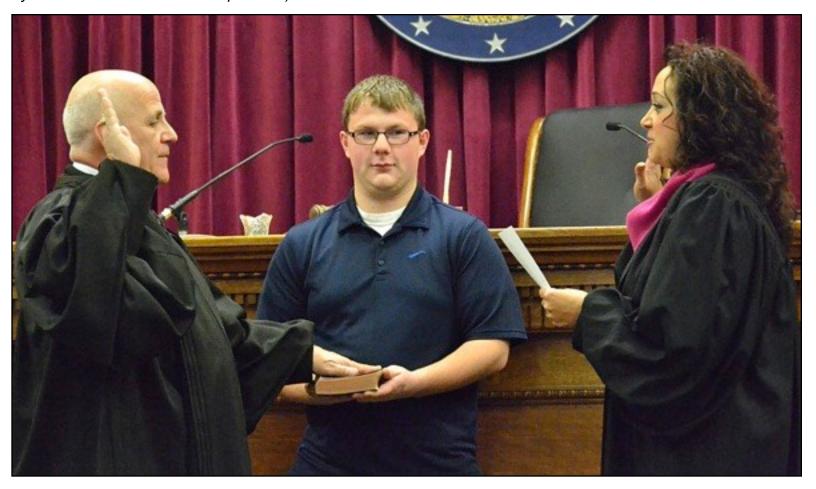

Van Wert County Sheriff Stan Owens (above left) takes the oath as county commissioner from Judge Charles D. Steele while his father looks on. Below, Judge Steele is sworn in to a new six-year term by Van Wert Municipal Court Judge Jill Leatherman while his grandson, Robbie, holds the Bible. (all photos by Dave Mosier/Van Wert independent)