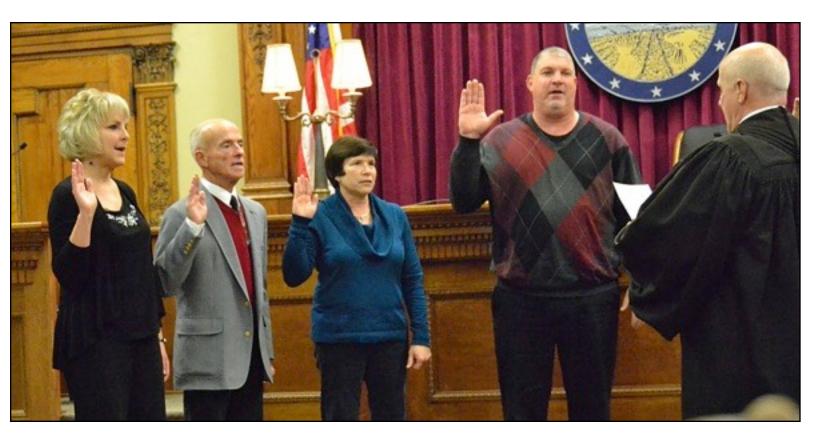

Several re-elected county officials were sworn in Friday by Judge Steele in his Common Pleas Courtroom. Shown are (from the left) County Recorder Kim Hughes, County Prosecutor Charles F. Kennedy III, County Clerk of Courts Cindy Mollenkopf and County Engineer Kyle Wendel.